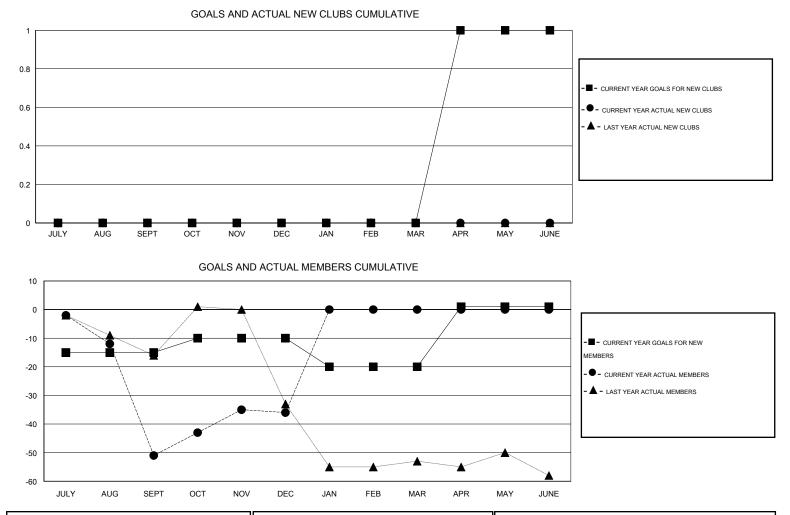

## LOCATION RHODE ISLAND

 $\mathsf{GMT} \: \mathsf{CA} \: 1$ 

|               |                  | Clubs             |                  |                  | Members               |                    |                                     |                    |                  |  |
|---------------|------------------|-------------------|------------------|------------------|-----------------------|--------------------|-------------------------------------|--------------------|------------------|--|
|               | RESU             | LTS FOR 2014-2015 |                  |                  | RESULTS FOR 2014-2015 |                    |                                     |                    |                  |  |
| QUARTER       | NEW CLUB<br>GOAL | NEW CLUBS         | DROPPED<br>CLUBS | NET<br>GAIN/LOSS | QUARTER               | NEW MEMBER<br>GOAL | CHARTER AND<br>NEW MEMBERS<br>ADDED | DROPPED<br>MEMBERS | NET<br>GAIN/LOSS |  |
| JULY/AUG/SEPT | 0                | 0                 | 1                | -1               | JULY/AUG/SEPT         | -15                | 11                                  | 62                 | -51              |  |
| OCT/NOV/DEC   | 0                | 0                 | 0                | 0                | OCT/NOV/DEC           | 5                  | 31                                  | 16                 | 15               |  |
| JAN/FEB/MAR   | 0                | 0                 | 0                | 0                | JAN/FEB/MAR           | -10                | 0                                   | 0                  | 0                |  |
| APR/MAY/JUNE  | 1                | 0                 | 0                | 0                | APR/MAY/JUNE          | 21                 | 0                                   | 0                  | 0                |  |